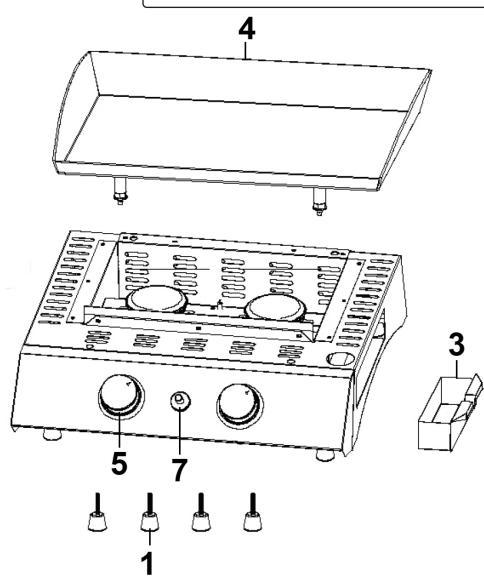

## Parts Information: Dellonda 2 Burner Gas Plancha with Piezo Ignition Model No: DG21

| Item | Part No. | Description                    |
|------|----------|--------------------------------|
| 1    | DG10164  | Cooking Plate Foot (Inc Screw) |
| 3    | DG10165  | Grease Collection Tray         |
| 4    | DG10166  | Cooking Plate                  |
| 5    | DG10167  | Control Knob                   |

| Item | Part No. | Description                                          |
|------|----------|------------------------------------------------------|
| 7    | DG10172  | Piezo-Ignitor c/w Wire                               |
|      | DG10001  | Uk Regulator & Hose (c/w knob) 37mbar (Not<br>Shown) |
|      | DG10168  | Burner (Not Shown)                                   |